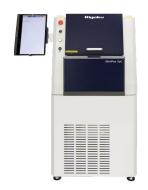

MiniFlex XpC

COMPACT X-RAY DIFFRACTOMETER

- Compact high-power ultrafast theta-theta XRD system
- · Robot or belt automation
- · Best-in-class high-resolution data quality

**MiniFlex** 

BENCHTOP POWDER X-RAY DIFFRACTION INSTRUMENT

- · Most versatile benchtop XRD system
- · Ambient and non-ambient experiments
- · Multiple sample sizes and sample changer
- Powerful SmartLab Studio software