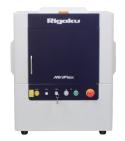

MiniFlex XpC

COMPACT X-RAY DIFFRACTOMETER

- Compact high-power ultrafast theta-theta XRD system
- · Robot or belt automation
- · Best-in-class high-resolution data quality

**MiniFlex** 

BENCHTOP POWDER X-RAY DIFFRACTION INSTRUMENT