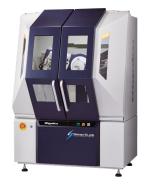

**SmartLab** 

AUTOMATED MULTIPURPOSE X-RAY DIFFRACTOMETER

- Modular structure for all diffraction and scattering experiments with uncompromised performance in each application
- Automatic optical component recognition ensures error-free handling
- AutoAlign for all configurations and applications for always accurate data
- State-of-the-art X-ray detectors: D/teX Ultra 250 0D/1D, HyPix 400 and HyPix-3000 0D/1D/2D