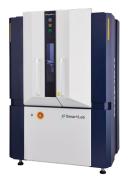

## RIGAKU POWDER XRD SOLUTIONS

Wide range of solutions, from a cost-effective benchtop system to a multifunctional X-ray diffractometer (XRD)

**SmartLab SE** 

MULTIPURPOSE X-RAY DIFFRACTION SYSTEM

- · Most economical, multipurpose XRD system
- AutoAlign for all configurations and applications for always accurate data
- 6/10/48-position automated transmission and reflection sample changer
- Automatic optical component recognition ensures error-free handling